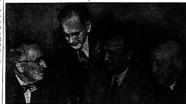

CONGRESSIONAL LEADERS PARLEY—These are the men who will chart and develop legislation to implement the Democratic party's CONGESSIONAL EARLIES FARLET—Insee are too men who will chart and develop legislation to implement the Democratic party's platform piedges. Shown in a pre-congress opening conference are left to right, Freddent Trumans, Rep. John w. McCormack (D., Mass.) house majority leader; Sen. Scott W. Lucas (D., III.), senate majority leader sen Sepseker Sam Rayburn (D., Texas).