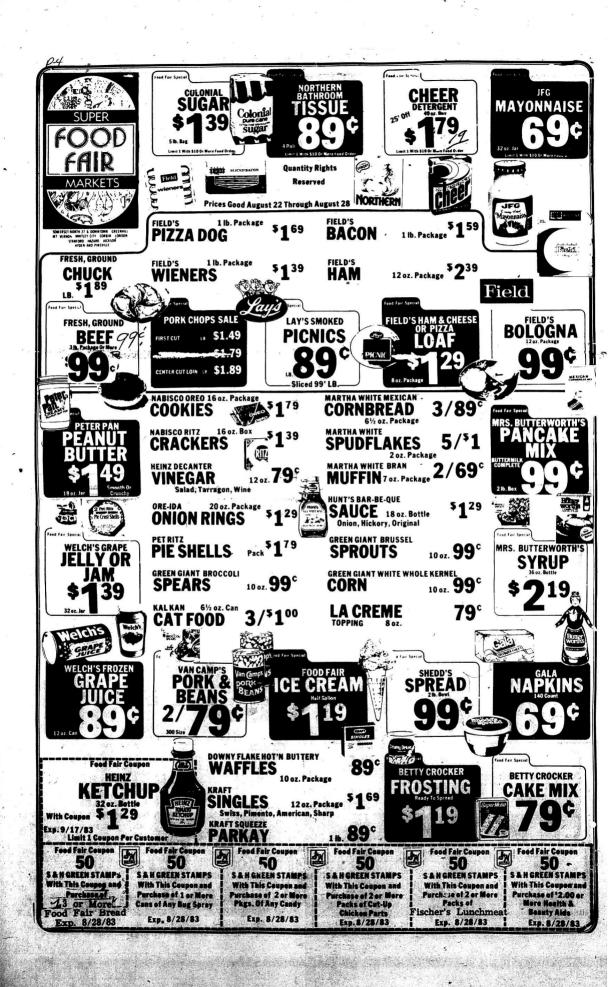

| Ad., 10  |
|             | Introduction to Real Estate  | 3   | 504   | 6:00 | Thursday       | Hodges     | Ad. 24   |

Night classes begin the week of August 29th at 6:00 P.M. Registration will be the first night of each class

Full-time tuition and fees (12-15) \$800.00 per semester Part-time tuition: \$55.00 per credit hour plus appropriate lab fees

For more information call Admission Office (606) 864-2238

to cancel any class with insufficient enrollment.

# 6 DAYS OF SUPER DISCOUNTS





**QUANTITIES LIMITED ON SOME ITEMS** 













Bassett



'We Service What We Sell'



Sofa & Loveseat





**FAMOUS SEALY** POSTUREPEDIC ROYALE





TRUSSLE TABLE & 6 CHAIRS



Reg. \$899 Chairs Not As Shown With Padded Seats

BEREA, KY.

**HOURS:** 

9-6 Mon.-Sat. CLOSED SUNDAY

986-1906







#### Social & Women's News

#### Personals

Mrs. Kenneth Hopkins,
Mr. and Mrs. Tony Hopkins and Ken Shay, Mrs.
Tony Laswell and Mrs.
Nancy Helton attended a
Retirement Reception for
Kenneth Hopkins, given by
the South Central Better
Telephone Company at the the South ( Telephone Com Holiday Inn on August 12.

Mr. and Mrs. James
LaClaire from the U.S.
Naval Base in Porta Rico
visited last week with
Debble's grandmother, Mrs.
Cyde Anglin and they
weer on their way to the
state of Maryland, where
they will be stationed the
Mrs. Cord.
Cole and
daughter, Mrs. Carla Stumuller of Hamilton, Ohio
visited with Mrs. Cole's
sister, Mrs. Clyde Angli
and son, Robert Robinson.

#### By Mrs. George Burton

Mrs. Mae Barron visited Mrs. Eva Baker at the Rockcastle County Hospital last Tuesday. She also