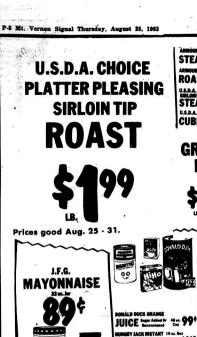

,
Jr. of Frankfort
Mr. and Mrs. Paul Baw.

Mr and Mrs Paul Ray
Cox. Paula and Paul, Jr
of Frankfort were weekend
guests of their mother and
grandmother, Mrs Sue
Cox

sented at Keith and Lori Bussell's wedding by Genny Smith They included Truly. "Up Where We Belong." You and I'llee Castles." "Lady." Always on My Mind The Wedding Song O Ferfect Love was presented in She accompanied Keith on the piano as he sang You Needed Medding March from A Mid Summer Night's Oearm was presented in She accompanied Keith on the piano as he sang You Needed Medding March from A Mid Summer Night's Oearm was presented in the organ by Genny She is a cousin to Keith and worked closely with him worked with him worked closely with him worked closely with him worked with him worked with him worked with him worke













1169

DAWN

DISH

.iQUID

Wilson 13 oz.

Sugar 5 lb. Lim. 1 w/\$10 order

Lim. 1 w/\$10 order

**MAXWELL HOUSE** 

COFFEE

TYSON'S

**GRADE A** 

TYSON'S

YELLOW

CORN

Uncle Sam 5 lb. CORN MEAL

WHITE LILY

Jumbo 10 ct. PIES

**EVAPORATED** MILK

Generic Mac. & Cheese

4/89°



KETCHUP

APPLESAUCE 3/4119

JUICE PAK "" 59"

MAXWELL HOUSE INSTANT

COFFEE

Lim. 1 w/\$10

order

CLOROX #

\$ 7 39

LIRBY TOMATO





Food Markets

Symbol of Quality



8-16 oz.

SPECIAL

8-16 oz. COKE

plus dep. or bottles

# BEREA

VE-AW

Now Thru Saturday, August 27, 1983 Does NOT Apply To Previous Sales.



PATIO CHAISE LOUNGER (A \$250.00 Value)

With The Purchase Of Anv Living Room Suite

Central Kentucky's Fastest Growing Home Furnishings Store

Receive A HANDIDAUNE

(A \$40.00 Value)

With The P