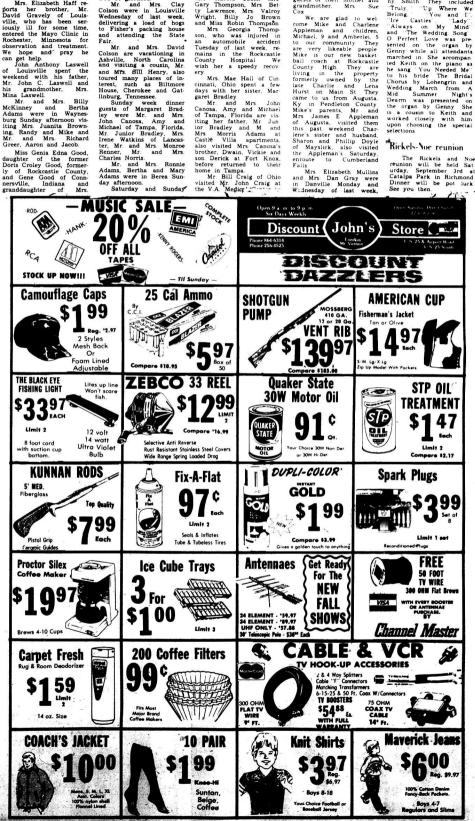

ul,
Jr. of Frankfort
Mr. and Mrs. Paul Baw.

Mr and Mrs Paul Ray
Cox. Paula and Paul, Jr
of Frankfort were weekend
guests of their mother and
grandmother, Mrs Sue
Cox

sented at Keith and Lori Bussell's wedding by Genny Smith They included Truly. "Up Where We Belong." You and I'llee Castles." "Lady." Always on My Mind The Wedding Song O Ferfect Love was presented in She accompanied Keith on the piano as he sang You Needed Medding March from A Mid Summer Night's Oearm was presented in She accompanied Keith on the piano as he sang You Needed Medding March from A Mid Summer Night's Oearm was presented in the organ by Genny She is a cousin to Keith and worked closely with him worked with him worked closely with him worked closely with him worked with him worked with him worked with him worke













1169

DAWN

DISH

.iQUID

Wilson 13 oz.

Sugar 5 lb. Lim. 1 w/\$10 order

Lim. 1 w/\$10 order

**MAXWELL HOUSE** 

COFFEE

TYSON'S

**GRADE A** 

TYSON'S

YELLOW

CORN

Uncle Sam 5 lb. CORN MEAL

WHITE LILY

Jumbo 10 ct. PIES

**EVAPORATED** MILK

Generic Mac. & Cheese

4/89°



KETCHUP

APPLESAUCE 3/4119

JUICE PAK "" 59"

MAXWELL HOUSE INSTANT

COFFEE

Lim. 1 w/\$10

order

CLOROX #

\$ 7 39

LIRBY TOMATO





Food Markets

Symbol of Quality



8-16 oz.

SPECIAL

8-16 oz. COKE

plus dep. or bottles

# BEREA

VE-AW

Now Thru Saturday, August 27, 1983 Does NOT Apply To Previous Sales.



PATIO CHAISE LOUNGER (A \$250.00 Value)

With The Purchase Of Anv Living Room Suite

Central Kentucky's Fastest Growing Home Furnishings Store

Receive A HANDIDAUNE

(A \$40.00 Value)

With The