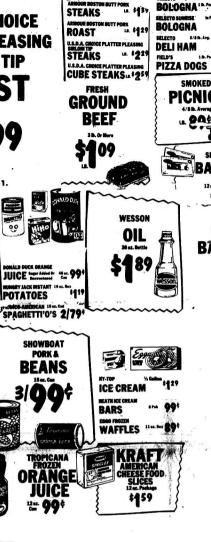

Jr. of Frankfort
Mr. and Mrs. Paul Baw.

Mr and Mrs Paul Ray
Cox. Paula and Paul, Jr
of Frankfort were weekend
guests of their mother and
grandmother, Mrs Sue
Cox

sented at Keith and Lori Bussell's wedding by Genny Smith They included Truly. "Up Where We Belong." You and I'llee Castles." "Lady." Always on My Mind The Wedding Song O Ferfect Love was presented in She accompanied Keith on the piano as he sang You Needed Medding March from A Mid Summer Night's Oearm was presented in She accompanied Keith on the piano as he sang You Needed Medding March from A Mid Summer Night's Oearm was presented in the organ by Genny She is a cousin to Keith and worked closely with him worked with him worked closely with him worked closely with him worked with him worked with him worked with him worke













1169

DAWN

DISH

.iQUID

Wilson 13 oz.

Sugar 5 lb. Lim. 1 w/\$10 order

Lim. 1 w/\$10 order

**MAXWELL HOUSE** 

COFFEE

TYSON'S

**GRADE A** 

TYSON'S

YELLOW

CORN

Uncle Sam 5 lb. CORN MEAL

WHITE LILY

Jumbo 10 ct. PIES

**EVAPORATED** MILK

Generic Mac. & Cheese

4/89°



KETCHUP

APPLESAUCE 3/4119

JUICE PAK "" 59"

MAXWELL HOUSE INSTANT

COFFEE

Lim. 1 w/\$10

order

CLOROX #

\$ 7 39

LIRBY TOMATO





Food Markets

Symbol of Quality



8-16 oz.

SPECIAL

8-16 oz. COKE

plus dep. or bottles

# BEREA

VE-AW

Now Thru Saturday, August 27, 1983 Does NOT Apply To Previous Sales.



PATIO CHAISE LOUNGER (A \$250.00 Value)

With The Purchase Of Anv Living Room Suite

Central Kentucky's Fastest Growing Home Furnishings Store

Receive A HANDIDAUNE

(A \$40.00 Value)

With The Pur