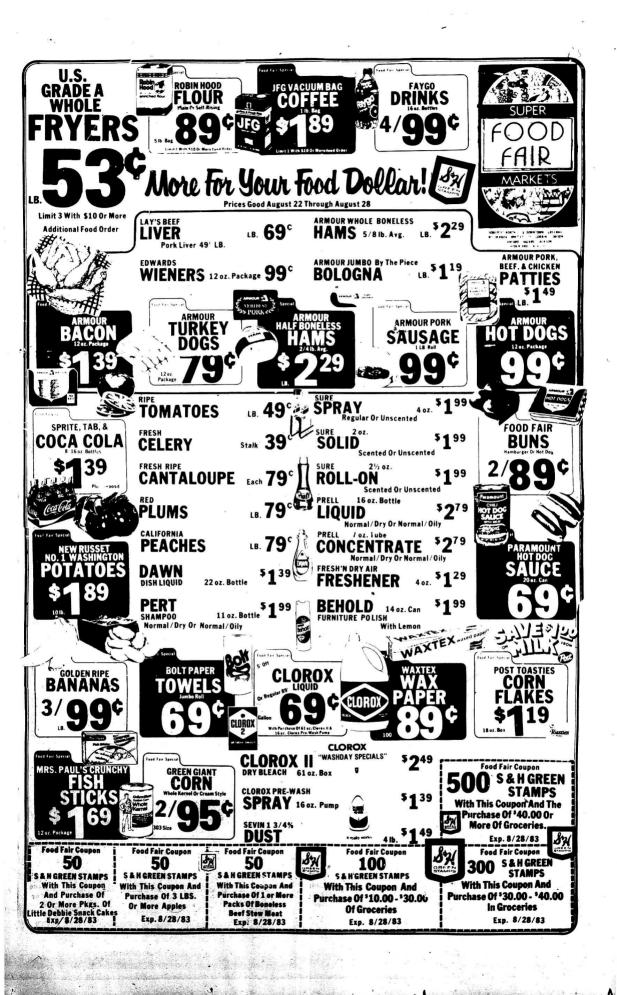

Ad., 10  |
|             | Introduction to Real Estate  | 3   | 504   | 6:00 | Thursday       | Hodges     | Ad. 24   |

Night classes begin the week of August 29th at 6:00 P.M. Registration will be the first night of each class

Full-time tuition and fees (12-15) \$800.00 per semester Part-time tuition: \$55.00 per credit hour plus appropriate lab fees

For more information call Admission Office (606) 864-2238

to cancel any class with insufficient enrollment.

# 6 DAYS OF SUPER DISCOUNTS





**QUANTITIES LIMITED ON SOME ITEMS** 













Bassett



'We Service What We Sell'



Sofa & Loveseat





**FAMOUS SEALY** POSTUREPEDIC ROYALE





TRUSSLE TABLE & 6 CHAIRS



Reg. \$899 Chairs Not As Shown With Padded Seats

BEREA, KY.

**HOURS:** 

9-6 Mon.-Sat. CLOSED SUNDAY

986-1906







#### Social & Women's News

#### Personals

Mrs. Kenneth Hopkins,
Mr. and Mrs. Tony Hopkins and Ken Shay, Mrs.
Tony Laswell and Mrs.
Nancy Helton attended a
Retirement Reception for
Kenneth Hopkins, given by
the South Central Better
Telephone Company at the the South ( Telephone Com Holiday Inn on August 12.

Mr. and Mrs. James
LaClaire from the U.S.
Naval Base in Porta Rico
visited last week with
Debble's grandmother, Mrs.
Cyde Anglin and they
weer on their way to the
state of Maryland, where
they will be stationed the
Mrs. Cord.
Cole and
daughter, Mrs. Carla Stumuller of Hamilton, Ohio
visited with Mrs. Cole's
sister, Mrs. Clyde Angli
and son, Robert Robinson.

#### By Mrs. George Burton

Mrs. Mae Barron visited Mrs. Eva Baker at the Rockcastle County Hospital last Tuesday. She also vi